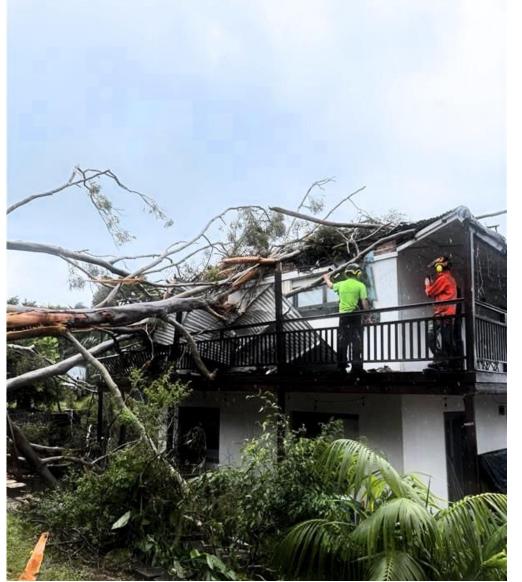

# BULDING INSURANCE AI AUTOMATION KBA GROUP 2025 DIGITAL TRANSFORMATION

## Leveraging Al Automation to Optimise Building Insurance Assessment Workflows

- Efficiency Gains: Automated workflows cut admin and sped up assessment processing.
- Real-Time Visibility: Al-driven reports enabled proactive decision-making.
- Scalable Growth: Reduced manual load supported sustainable expansion.
- **Empowered Workforce:** Staff refocused on strategy and customer value.