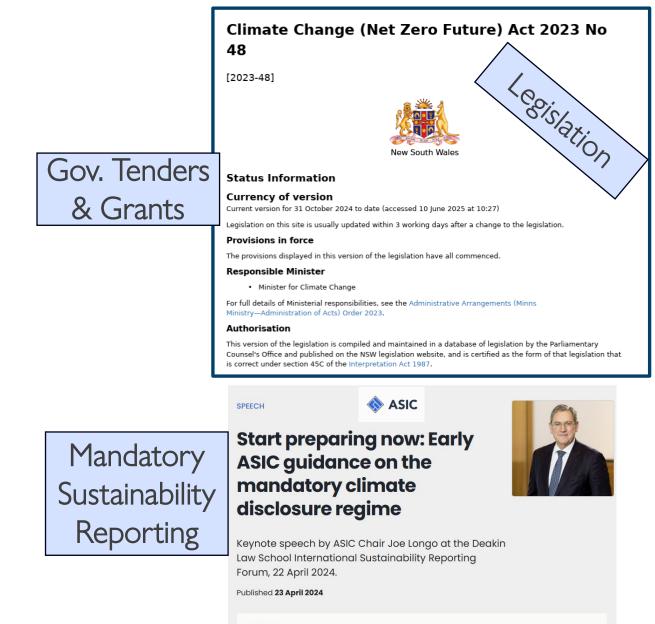

#### **KEY POINTS**

 As we move to join the ever-growing ranks of jurisdictions with mandatory climate disclosure, entities should start putting into place the systems, processes and governance practices that will be required to meet new climate reporting requirements.

 As with any new regulatory regime, ASIC will take a pragmatic approach to the supervision and enforcement of the reaime. and we will develop and issue auidance to