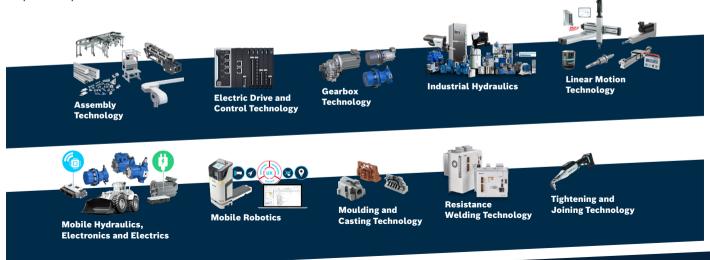

# **Our Capabilities**

Founded in 1795, the Bosch Rexroth story began with a water-powered hammer mill, followed by an iron foundry in Lohr am Main. Many years later in the 1950s, Bosch Rexroth entered the hydraulics market and continued to expand its portfolio with electric drives and controls, axial piston pumps and motors, linear technologies, assembly technologies and more.

Today, Bosch Rexroth has evolved into a globally respected, high quality product and solutions company, adapting to ever changing markets and increasing its focus into technologically superior products for a sustainable future.